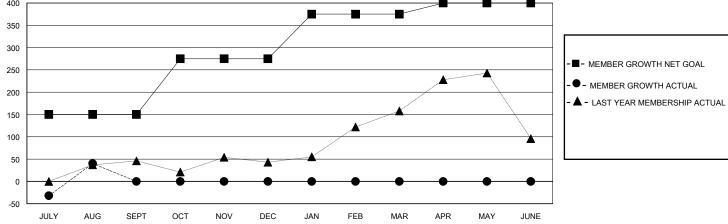

# GOALS AND ACTUAL MEMBERS CUMULATIVE

| DROPPED CLUBS: 0          |    | 30 CLUBS OF 112 ADDED 1 OR MORE<br>NEW MEMBERS | GENDER DISTRIBUTION        |                |       |
|---------------------------|----|------------------------------------------------|----------------------------|----------------|-------|
|                           |    |                                                | MALE                       | 2,314 (72.93%) |       |
|                           |    |                                                | FEMALE                     | 859 (27.07%)   |       |
| DROPPED MEMBERS           |    |                                                |                            |                |       |
| DECEASED                  | 3  | CLICK HERE FOR CUMULATIVE                      | TOTAL FAMILY UNIT MEMBERS  |                | 1,046 |
| CLUB CANCELLED 0 OTHER 77 |    | MEMBERSHIP DATA                                | FAMILY MEMBERS PAYING HALF |                | 570   |
|                           |    |                                                |                            |                | 572   |
| TOTAL                     | 80 |                                                | BOLO                       |                |       |

## GMT: LOCATION REP OF SRI LANKA GMT CA

| Clubs         |               |             |               | Members               |                       |                         |                                                    |  |
|---------------|---------------|-------------|---------------|-----------------------|-----------------------|-------------------------|----------------------------------------------------|--|
|               | RESULTS FOR   | R 2024-2025 |               | RESULTS FOR 2024-2025 |                       |                         |                                                    |  |
| QUARTER       | NEW CLUB GOAL | NEW CLUBS   | DROPPED CLUBS | QUARTER MEMB          | ER GROWTH NET<br>GOAL | MEMBER GROWTH<br>ACTUAL | DROPPED<br>MEMBERS ACTUAL<br>(including transfers) |  |
| JULY/AUG/SEPT | 7             | 0           | 0             | JULY/AUG/SEPT         | 150                   | 145                     | 81                                                 |  |
| OCT/NOV/DEC   | 0             | 0           | 0             | OCT/NOV/DEC           | 125                   | 0                       | 0                                                  |  |
| JAN/FEB/MAR   | 5             | 0           | 0             | JAN/FEB/MAR           | 100                   | 0                       | 0                                                  |  |
| APR/MAY/JUNE  | 3             | 0           | 0             | APR/MAY/JUNE          | 25                    | 0                       | 0                                                  |  |