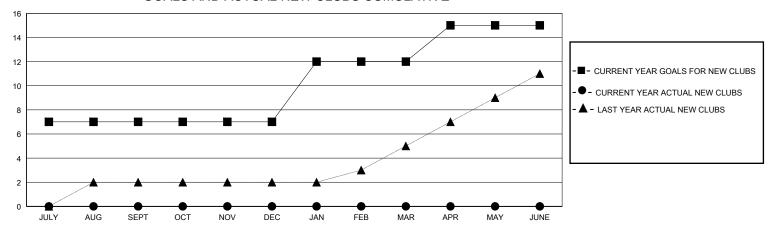

#### GOALS AND ACTUAL NEW CLUBS CUMULATIVE

## GMT: LOCATION REP OF SRI LANKA GMT CA

| Clubs         |               |             |               | Members               |                       |                         |                                                    |  |
|---------------|---------------|-------------|---------------|-----------------------|-----------------------|-------------------------|----------------------------------------------------|--|
|               | RESULTS FOR   | R 2024-2025 |               | RESULTS FOR 2024-2025 |                       |                         |                                                    |  |
| QUARTER       | NEW CLUB GOAL | NEW CLUBS   | DROPPED CLUBS | QUARTER MEMB          | ER GROWTH NET<br>GOAL | MEMBER GROWTH<br>ACTUAL | DROPPED<br>MEMBERS ACTUAL<br>(including transfers) |  |
| JULY/AUG/SEPT | 7             | 0           | 0             | JULY/AUG/SEPT         | 150                   | 145                     | 81                                                 |  |
| OCT/NOV/DEC   | 0             | 0           | 0             | OCT/NOV/DEC           | 125                   | 0                       | 0                                                  |  |
| JAN/FEB/MAR   | 5             | 0           | 0             | JAN/FEB/MAR           | 100                   | 0                       | 0                                                  |  |
| APR/MAY/JUNE  | 3             | 0           | 0             | APR/MAY/JUNE          | 25                    | 0                       | 0                                                  |  |